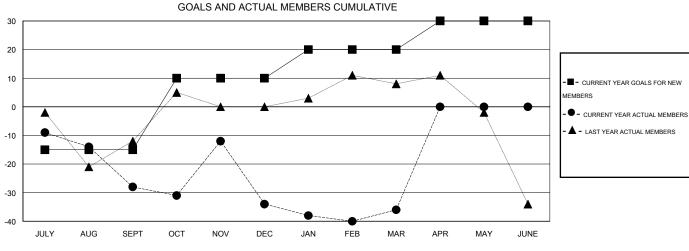

## LOCATION ONTARIO

GMT CA 2

|               |                  | Clubs             |                  |                  | Members               |                    |                                     |                    |                  |  |
|---------------|------------------|-------------------|------------------|------------------|-----------------------|--------------------|-------------------------------------|--------------------|------------------|--|
|               | RESUI            | LTS FOR 2014-2015 |                  |                  | RESULTS FOR 2014-2015 |                    |                                     |                    |                  |  |
| QUARTER       | NEW CLUB<br>GOAL | NEW CLUBS         | DROPPED<br>CLUBS | NET<br>GAIN/LOSS | QUARTER               | NEW MEMBER<br>GOAL | CHARTER AND<br>NEW MEMBERS<br>ADDED | DROPPED<br>MEMBERS | NET<br>GAIN/LOSS |  |
| JULY/AUG/SEPT | 0                | 0                 | 0                | 0                | JULY/AUG/SEPT         | -15                | 13                                  | 41                 | -28              |  |
| OCT/NOV/DEC   | 1                | 1                 | 0                | 1                | OCT/NOV/DEC           | 25                 | 73                                  | 79                 | -6               |  |
| JAN/FEB/MAR   | 0                | 0                 | 0                | 0                | JAN/FEB/MAR           | 10                 | 25                                  | 26                 | -1               |  |
| APR/MAY/JUNE  | 0                | 0                 | 0                | 0                | APR/MAY/JUNE          | 10                 | 0                                   | 0                  | 0                |  |